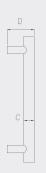

- HDI straight 316 stainless steel pull handle with curved end returns. Available in a brushed finish.
- Please advise size option, fastening type, and door thickness when ordering.

| Standard Dimensions |           |         |      |        |  |  |  |
|---------------------|-----------|---------|------|--------|--|--|--|
| Item                | Α         | В       | С    | D      |  |  |  |
| 1002-1              | 9-5/16"   | 8-1/4"  | 7/8" | 3-1/8" |  |  |  |
| 1002-2              | 14-13/16" | 13-3/4" | 1"   | 3-1/8" |  |  |  |