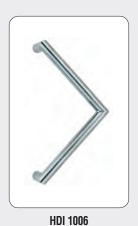

- HDI straight 316 stainless steel pull handle with capped ends and straight supports. Available in a brushed finish.
- Please advise size option, fastening type and door thickness when ordering.

| Standard Dimensions |        |        |    |        |          |  |
|---------------------|--------|--------|----|--------|----------|--|
| Item                | А      | В      | С  | D      | W        |  |
| 1006-1              | 9-1/4" | 8-1/4" | 1" | 3-1/8" | 5-5/16"  |  |
| 1006-2              | 14"    | 13"    | 1" | 3-1/8" | 7-11/16" |  |