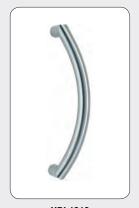

- HDI stainless 316 steel pull handle with curved end returns.
  Available in a brushed finish.
- Please advise fastening type and door thickness when ordering.

- $\bullet\, HDI\,\, straight\,\, 316\,\, stainless\,\, steel\,\, pull\,\, handle\,\, with\,\, curved\,\, end$ returns. Available in a brushed finish.
- Please advise size option, fastening type and door thickness when ordering.