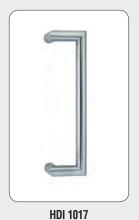

# HDI Series 1000

| Standard Dimensions |         |         |         |        |        |
|---------------------|---------|---------|---------|--------|--------|
| Item                | Α       | В       | С       | D      | W      |
| 1017                | 16-7/8" | 15-1/2" | 1-5/16" | 3-1/4" | 4-1/2" |

- HDI straight 316 stainless steel pull handle with mitered ends and returns. Available in a brushed finish.
- $\bullet$  Please advise fastening type and door thickness when ordering.