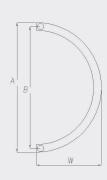

12-1/4"

• Please advise fastening type and door thickness when ordering.

2-11/16"

| Standard Dimensions |     |     |    |        |          |  |
|---------------------|-----|-----|----|--------|----------|--|
| Item                | Α   | В   | С  | D      | W        |  |
| 1012                | 14" | 11" | 1" | 2-1/4" | 2-11/16" |  |

- HDI curved 316 stainless steel pull handle with capped ends and straight supports. Available in a brushed finish.
- Please advise fastening type and door thickness when ordering.

| Standard Dimensions |     |         |    |        |        |  |
|---------------------|-----|---------|----|--------|--------|--|
| Item                | Α   | В       | С  | D      | W      |  |
| 1013                | 14" | 9-1/16" | 1" | 2-1/2" | 3-1/4" |  |

- HDI straight 316 stainless steel pull handle with capped ends and curved supports. Available in a brushed finish.
- Please advise fastening type and door thickness when ordering.

HDI 1014

| Standard Dimensions |     |         |    |         |        |  |
|---------------------|-----|---------|----|---------|--------|--|
| Item                | Α   | В       | С  | D       | W      |  |
| 1014                | 14" | 9-1/16" | 1" | 2-7/16" | 3-1/4" |  |