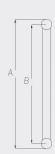

- HDI straight 316 stainless steel pull handle with mitered end returns. Available in a brushed finish.
- Please advise size option, fastening type and door thickness when ordering.

| Standard Dimensions |          |         |    |        |  |  |  |
|---------------------|----------|---------|----|--------|--|--|--|
| Item                | D        |         |    |        |  |  |  |
| 1003-1              | 9-1/2"   | 8-1/4"  | 1" | 3-1/8" |  |  |  |
| 1003-2              | 15-1/16" | 13-3/4" | 1" | 3-1/8" |  |  |  |