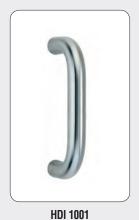

### Series 1000

· All Series 1000 door pulls are 316 Grade Stainless Steel with a satin finish

| Standard Dimensions |           |          |         |        |  |  |  |
|---------------------|-----------|----------|---------|--------|--|--|--|
| Item                | Α         | В        | C       | D      |  |  |  |
| 1001-1              | 7-7/8"    | 6-13/16" | 1-1/16" | 3-3/8" |  |  |  |
| 1001-2              | 14-13/16" | 13-3/4"  | 1-1/16" | 3-3/8" |  |  |  |
| 1001-3              | 23-9/16"  | 22-1/2"  | 1-1/16" | 3-1/8" |  |  |  |