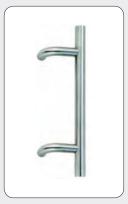

- HDI straight 316 stainless steel pull handle with curved end returns. Available in a brushed finish.
- Please advise size option, fastening type, and door thickness when ordering.

| Standard Dimensions |           |         |      |        |  |  |  |
|---------------------|-----------|---------|------|--------|--|--|--|
| Item                | Α         | В       | С    | D      |  |  |  |
| 1002-1              | 9-5/16"   | 8-1/4"  | 7/8" | 3-1/8" |  |  |  |
| 1002-2              | 14-13/16" | 13-3/4" | 1"   | 3-1/8" |  |  |  |

- HDI straight 316 stainless steel pull handle with mitered end returns. Available in a brushed finish.
- Please advise size option, fastening type and door thickness when ordering.

| Standard Dimensions |          |         |    |        |  |  |  |
|---------------------|----------|---------|----|--------|--|--|--|
| Item                | D        |         |    |        |  |  |  |
| 1003-1              | 9-1/2"   | 8-1/4"  | 1" | 3-1/8" |  |  |  |
| 1003-2              | 15-1/16" | 13-3/4" | 1" | 3-1/8" |  |  |  |

- HDI straight 316 stainless steel pull handle with straight end returns. Available in a brushed finish.
- Please advise size option, fastening type and door thickness when ordering.

| Standard Dimensions |         |         |        |        |  |  |  |
|---------------------|---------|---------|--------|--------|--|--|--|
| Item A B C D        |         |         |        |        |  |  |  |
| 1004-1              | 10-1/2" | 7-1/8"  | 1-1/4" | 3-3/8" |  |  |  |
| 1004-2              | 15-3/4" | 12-3/8" | 1-1/4" | 3-3/8" |  |  |  |
| 1004-3              | 36-5/8" | 33-1/4" | 1-1/4" | 3-3/8" |  |  |  |

- HDI straight 316 stainless steel pull handle with mitered ends and returns. Available in a brushed finish.
- $\bullet$  Please advise fastening type and door thickness when ordering.