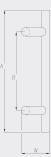

- HDI curved 316 stainless steel pull handle with capped ends and straight supports. Available in a brushed finish.
- Please advise fastening type and door thickness when ordering.

| Standard Dimensions |     |         |    |        |        |  |
|---------------------|-----|---------|----|--------|--------|--|
| Item                | Α   | В       | С  | D      | W      |  |
| 1013                | 14" | 9-1/16" | 1" | 2-1/2" | 3-1/4" |  |