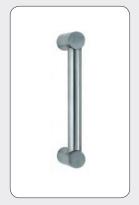

### Series 1000

· All Series 1000 door pulls are 316 Grade Stainless Steel with a satin finish

Benefits of Using AISI 316 Grade Stainless Steel Raw Material:

- Pull Handles are made of AISI 316 Grade Stainless Steel (instead of normally used 304 grade steel).
- Stainless Steel 316 Grade provides optimum strength and protection against corrosion.