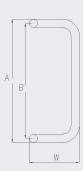

| Standard Dimensions |         |         |    |    |        |  |
|---------------------|---------|---------|----|----|--------|--|
| Item                | А       | В       | С  | D  | W      |  |
| 1009-1              | 9-3/16" | 8-1/4"  | 1" | 3" | 4"     |  |
| 1009-2              | 16-3/4" | 15-3/4" | 1" | 3" | 8-3/8" |  |