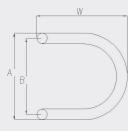

- HDI straight 316 stainless steel pull handle with capped ends and straight supports. Available in a brushed finish.
- Please advise size option, fastening type and door thickness when ordering.

| Standard Dimensions |        |        |    |        |          |  |
|---------------------|--------|--------|----|--------|----------|--|
| Item                | А      | В      | С  | D      | W        |  |
| 1006-1              | 9-1/4" | 8-1/4" | 1" | 3-1/8" | 5-5/16"  |  |
| 1006-2              | 14"    | 13"    | 1" | 3-1/8" | 7-11/16" |  |

## HDI Series 1000

| Standard Dimensions |         |         |    |        |    |  |
|---------------------|---------|---------|----|--------|----|--|
| Item                | А       | В       | С  | D      | W  |  |
| 1008-1              | 9-1/4"  | 8-1/4"  | 1" | 3-1/8" | 6" |  |
| 1008-2              | 14-3/4" | 13-3/4" | 1" | 3-1/8" | 6" |  |
| 1008-3              | 24-1/2" | 23-1/2" | 1" | 3-1/8" | 6" |  |