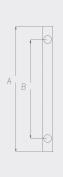

- HDI straight 316 stainless steel pull handle with capped ends and straight supports. Available in a brushed finish.
- Please advise size option, fastening type and door thickness when ordering.

| Standard Dimensions |        |        |    |        |          |  |
|---------------------|--------|--------|----|--------|----------|--|
| Item                | А      | В      | С  | D      | W        |  |
| 1006-1              | 9-1/4" | 8-1/4" | 1" | 3-1/8" | 5-5/16"  |  |
| 1006-2              | 14"    | 13"    | 1" | 3-1/8" | 7-11/16" |  |