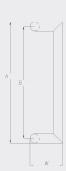

- HDI straight 316 stainless steel pull handle with curved end returns. Available in a brushed finish.
- Please advise size option, fastening type, and door thickness when ordering.

| Standard Dimensions |           |         |      |        |  |  |  |
|---------------------|-----------|---------|------|--------|--|--|--|
| Item                | Α         | В       | С    | D      |  |  |  |
| 1002-1              | 9-5/16"   | 8-1/4"  | 7/8" | 3-1/8" |  |  |  |
| 1002-2              | 14-13/16" | 13-3/4" | 1"   | 3-1/8" |  |  |  |

- HDI straight 316 stainless steel pull handle with mitered end returns. Available in a brushed finish.
- Please advise size option, fastening type and door thickness when ordering.

| Standard Dimensions |          |         |    |        |  |  |  |
|---------------------|----------|---------|----|--------|--|--|--|
| Item                | D        |         |    |        |  |  |  |
| 1003-1              | 9-1/2"   | 8-1/4"  | 1" | 3-1/8" |  |  |  |
| 1003-2              | 15-1/16" | 13-3/4" | 1" | 3-1/8" |  |  |  |

- HDI straight 316 stainless steel pull handle with straight end returns. Available in a brushed finish.
- Please advise size option, fastening type and door thickness when ordering.

| Standard Dimensions |         |         |        |        |  |  |  |
|---------------------|---------|---------|--------|--------|--|--|--|
| Item A B C D        |         |         |        |        |  |  |  |
| 1004-1              | 10-1/2" | 7-1/8"  | 1-1/4" | 3-3/8" |  |  |  |
| 1004-2              | 15-3/4" | 12-3/8" | 1-1/4" | 3-3/8" |  |  |  |
| 1004-3              | 36-5/8" | 33-1/4" | 1-1/4" | 3-3/8" |  |  |  |

- $\bullet\, HDI\,\, straight\,\, 316\,\, stainless\,\, steel\,\, pull\,\, handle\,\, with\,\, curved\,\, end$ returns. Available in a brushed finish.
- Please advise size option, fastening type and door thickness when ordering.