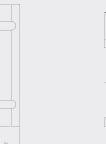

- HDI curved 316 stainless steel pull handle with capped ends and straight supports. Available in a brushed finish.
- Please advise fastening type and door thickness when ordering.

| Standard Dimensions |     |         |    |        |        |  |
|---------------------|-----|---------|----|--------|--------|--|
| Item                | Α   | В       | С  | D      | W      |  |
| 1013                | 14" | 9-1/16" | 1" | 2-1/2" | 3-1/4" |  |