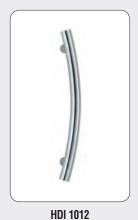

12-1/4"

• Please advise fastening type and door thickness when ordering.

2-11/16"

| Standard Dimensions |     |     |    |        |          |  |
|---------------------|-----|-----|----|--------|----------|--|
| Item                | Α   | В   | С  | D      | W        |  |
| 1012                | 14" | 11" | 1" | 2-1/4" | 2-11/16" |  |