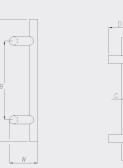

- HDI straight 316 stainless steel pull handle with capped ends and straight supports. Available in a brushed finish.
- Please advise size option, fastening type and door thickness when ordering.

| Standard Dimensions |        |        |    |        |          |  |
|---------------------|--------|--------|----|--------|----------|--|
| Item                | А      | В      | С  | D      | W        |  |
| 1006-1              | 9-1/4" | 8-1/4" | 1" | 3-1/8" | 5-5/16"  |  |
| 1006-2              | 14"    | 13"    | 1" | 3-1/8" | 7-11/16" |  |

## HDI Series 1000

| Standard Dimensions |         |         |    |        |    |  |
|---------------------|---------|---------|----|--------|----|--|
| Item                | А       | В       | С  | D      | W  |  |
| 1008-1              | 9-1/4"  | 8-1/4"  | 1" | 3-1/8" | 6" |  |
| 1008-2              | 14-3/4" | 13-3/4" | 1" | 3-1/8" | 6" |  |
| 1008-3              | 24-1/2" | 23-1/2" | 1" | 3-1/8" | 6" |  |