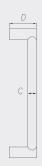

| Standard Dimensions |           |          |         |        |  |  |  |
|---------------------|-----------|----------|---------|--------|--|--|--|
| Item                | Α         | В        | C       | D      |  |  |  |
| 1001-1              | 7-7/8"    | 6-13/16" | 1-1/16" | 3-3/8" |  |  |  |
| 1001-2              | 14-13/16" | 13-3/4"  | 1-1/16" | 3-3/8" |  |  |  |
| 1001-3              | 23-9/16"  | 22-1/2"  | 1-1/16" | 3-1/8" |  |  |  |