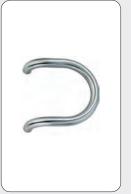

- HDI stainless 316 steel pull handle with curved end returns.
  Available in a brushed finish.
- Please advise fastening type and door thickness when ordering.