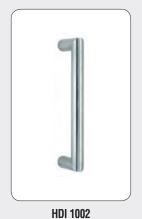

- HDI straight 316 stainless steel pull handle with curved end returns. Available in a brushed finish.
- Please advise size option, fastening type, and door thickness when ordering.

| Standard Dimensions |           |         |      |        |  |  |  |
|---------------------|-----------|---------|------|--------|--|--|--|
| Item                | Α         | В       | С    | D      |  |  |  |
| 1002-1              | 9-5/16"   | 8-1/4"  | 7/8" | 3-1/8" |  |  |  |
| 1002-2              | 14-13/16" | 13-3/4" | 1"   | 3-1/8" |  |  |  |