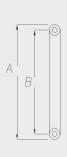

| Standard Dimensions |           |          |         |        |  |  |  |
|---------------------|-----------|----------|---------|--------|--|--|--|
| Item                | Α         | В        | C       | D      |  |  |  |
| 1001-1              | 7-7/8"    | 6-13/16" | 1-1/16" | 3-3/8" |  |  |  |
| 1001-2              | 14-13/16" | 13-3/4"  | 1-1/16" | 3-3/8" |  |  |  |
| 1001-3              | 23-9/16"  | 22-1/2"  | 1-1/16" | 3-1/8" |  |  |  |