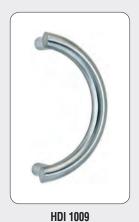

| Standard Dimensions |         |         |    |    |        |  |
|---------------------|---------|---------|----|----|--------|--|
| Item                | А       | В       | С  | D  | W      |  |
| 1009-1              | 9-3/16" | 8-1/4"  | 1" | 3" | 4"     |  |
| 1009-2              | 16-3/4" | 15-3/4" | 1" | 3" | 8-3/8" |  |