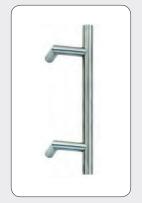

- HDI curved 316 stainless steel pull handle with capped ends and straight supports. Available in a brushed finish.
- Please advise fastening type and door thickness when ordering.

| Standard Dimensions |     |         |    |        |        |  |
|---------------------|-----|---------|----|--------|--------|--|
| Item                | Α   | В       | С  | D      | W      |  |
| 1013                | 14" | 9-1/16" | 1" | 2-1/2" | 3-1/4" |  |