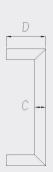

- HDI straight 316 stainless steel pull handle with curved end returns. Available in a brushed finish.
- Please advise size option, fastening type, and door thickness when ordering.

| Standard Dimensions |           |         |      |        |  |  |  |
|---------------------|-----------|---------|------|--------|--|--|--|
| Item                | Α         | В       | С    | D      |  |  |  |
| 1002-1              | 9-5/16"   | 8-1/4"  | 7/8" | 3-1/8" |  |  |  |
| 1002-2              | 14-13/16" | 13-3/4" | 1"   | 3-1/8" |  |  |  |