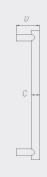

| Standard Dimensions |           |          |         |        |  |  |  |
|---------------------|-----------|----------|---------|--------|--|--|--|
| Item                | Α         | В        | C       | D      |  |  |  |
| 1001-1              | 7-7/8"    | 6-13/16" | 1-1/16" | 3-3/8" |  |  |  |
| 1001-2              | 14-13/16" | 13-3/4"  | 1-1/16" | 3-3/8" |  |  |  |
| 1001-3              | 23-9/16"  | 22-1/2"  | 1-1/16" | 3-1/8" |  |  |  |

- HDI straight 316 stainless steel pull handle with curved end returns. Available in a brushed finish.
- Please advise size option, fastening type, and door thickness when ordering.

| Standard Dimensions |           |         |      |        |  |  |  |
|---------------------|-----------|---------|------|--------|--|--|--|
| Item                | Α         | В       | С    | D      |  |  |  |
| 1002-1              | 9-5/16"   | 8-1/4"  | 7/8" | 3-1/8" |  |  |  |
| 1002-2              | 14-13/16" | 13-3/4" | 1"   | 3-1/8" |  |  |  |

- HDI straight 316 stainless steel pull handle with mitered end returns. Available in a brushed finish.
- Please advise size option, fastening type and door thickness when ordering.

| Standard Dimensions |          |         |    |        |  |  |  |
|---------------------|----------|---------|----|--------|--|--|--|
| Item                | D        |         |    |        |  |  |  |
| 1003-1              | 9-1/2"   | 8-1/4"  | 1" | 3-1/8" |  |  |  |
| 1003-2              | 15-1/16" | 13-3/4" | 1" | 3-1/8" |  |  |  |

- HDI straight 316 stainless steel pull handle with straight end returns. Available in a brushed finish.
- Please advise size option, fastening type and door thickness when ordering.

| Standard Dimensions |         |         |        |        |  |  |  |
|---------------------|---------|---------|--------|--------|--|--|--|
| Item A B C D        |         |         |        |        |  |  |  |
| 1004-1              | 10-1/2" | 7-1/8"  | 1-1/4" | 3-3/8" |  |  |  |
| 1004-2              | 15-3/4" | 12-3/8" | 1-1/4" | 3-3/8" |  |  |  |
| 1004-3              | 36-5/8" | 33-1/4" | 1-1/4" | 3-3/8" |  |  |  |