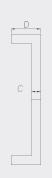

| Standard Dimensions |           |          |         |        |  |  |  |
|---------------------|-----------|----------|---------|--------|--|--|--|
| Item                | Α         | В        | C       | D      |  |  |  |
| 1001-1              | 7-7/8"    | 6-13/16" | 1-1/16" | 3-3/8" |  |  |  |
| 1001-2              | 14-13/16" | 13-3/4"  | 1-1/16" | 3-3/8" |  |  |  |
| 1001-3              | 23-9/16"  | 22-1/2"  | 1-1/16" | 3-1/8" |  |  |  |