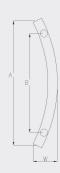

12-1/4"

• Please advise fastening type and door thickness when ordering.

2-11/16"

| Standard Dimensions |     |     |    |        |          |  |
|---------------------|-----|-----|----|--------|----------|--|
| Item                | Α   | В   | С  | D      | W        |  |
| 1012                | 14" | 11" | 1" | 2-1/4" | 2-11/16" |  |