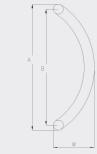

- HDI straight 316 stainless steel pull handle with capped ends and straight supports. Available in a brushed finish.
- Please advise size option, fastening type and door thickness when ordering.

| Standard Dimensions |        |        |    |        |          |  |
|---------------------|--------|--------|----|--------|----------|--|
| Item                | А      | В      | С  | D      | W        |  |
| 1006-1              | 9-1/4" | 8-1/4" | 1" | 3-1/8" | 5-5/16"  |  |
| 1006-2              | 14"    | 13"    | 1" | 3-1/8" | 7-11/16" |  |

- HDI angled 316 stainless steel pull handle with mitered end returns. Available in a brushed finish.
- Please advise size option, fastening type and door thickness when ordering.

**HDI 1007** 

| Standard Dimensions |         |        |        |         |     |  |  |
|---------------------|---------|--------|--------|---------|-----|--|--|
| Item                | А       | В      | С      | D       | W   |  |  |
| 1007                | 9-7/16" | 8-1/4" | 1-1/4" | 3-5/16" | 10" |  |  |

## HDI Series 1000

| Standard Dimensions |         |         |    |        |    |  |
|---------------------|---------|---------|----|--------|----|--|
| Item                | А       | В       | С  | D      | W  |  |
| 1008-1              | 9-1/4"  | 8-1/4"  | 1" | 3-1/8" | 6" |  |
| 1008-2              | 14-3/4" | 13-3/4" | 1" | 3-1/8" | 6" |  |
| 1008-3              | 24-1/2" | 23-1/2" | 1" | 3-1/8" | 6" |  |

| Standard Dimensions |         |         |    |    |        |  |
|---------------------|---------|---------|----|----|--------|--|
| Item                | А       | В       | С  | D  | W      |  |
| 1009-1              | 9-3/16" | 8-1/4"  | 1" | 3" | 4"     |  |
| 1009-2              | 16-3/4" | 15-3/4" | 1" | 3" | 8-3/8" |  |