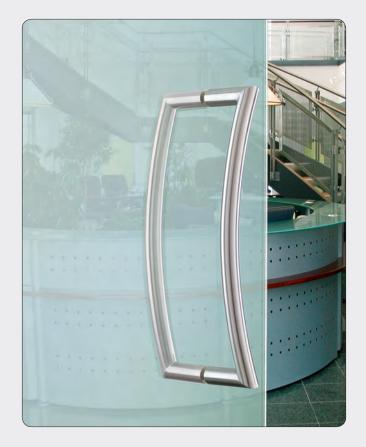

- HDI stainless 316 steel pull handle with curved end returns.
  Available in a brushed finish.
- Please advise fastening type and door thickness when ordering.