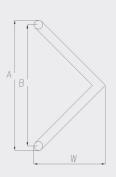

- HDI angled 316 stainless steel pull handle with mitered end returns. Available in a brushed finish.
- Please advise size option, fastening type and door thickness when ordering.

**HDI 1007** 

| Standard Dimensions |         |        |        |         |     |  |  |
|---------------------|---------|--------|--------|---------|-----|--|--|
| Item                | А       | В      | С      | D       | W   |  |  |
| 1007                | 9-7/16" | 8-1/4" | 1-1/4" | 3-5/16" | 10" |  |  |