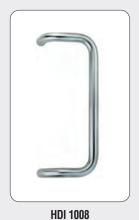

## HDI Series 1000

| Standard Dimensions |         |         |    |        |    |  |
|---------------------|---------|---------|----|--------|----|--|
| Item                | А       | В       | С  | D      | W  |  |
| 1008-1              | 9-1/4"  | 8-1/4"  | 1" | 3-1/8" | 6" |  |
| 1008-2              | 14-3/4" | 13-3/4" | 1" | 3-1/8" | 6" |  |
| 1008-3              | 24-1/2" | 23-1/2" | 1" | 3-1/8" | 6" |  |