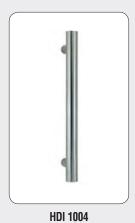

- HDI straight 316 stainless steel pull handle with straight end returns. Available in a brushed finish.
- Please advise size option, fastening type and door thickness when ordering.

| Standard Dimensions |         |         |        |        |  |  |  |
|---------------------|---------|---------|--------|--------|--|--|--|
| Item A B C D        |         |         |        |        |  |  |  |
| 1004-1              | 10-1/2" | 7-1/8"  | 1-1/4" | 3-3/8" |  |  |  |
| 1004-2              | 15-3/4" | 12-3/8" | 1-1/4" | 3-3/8" |  |  |  |
| 1004-3              | 36-5/8" | 33-1/4" | 1-1/4" | 3-3/8" |  |  |  |