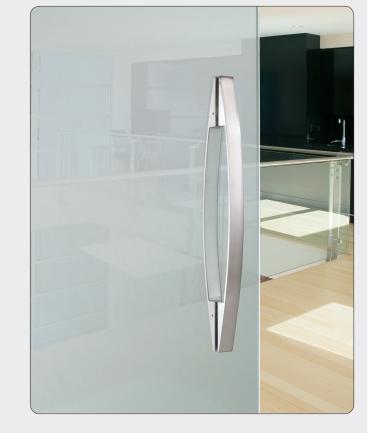

### Series 2000

- All Series 2000 door pulls are 304 Grade Stainless Steel
- Satin and polished finishes available as well as pearwood, black walnut, and natural stone accents

## Benefits of Series 2000 Door Pulls:

- Sleek contemporary look
- Minimalist designs
- Low-maintenance stainless steel
- Elegant material combination: stainless steel and wood; or stainless steel and stone.