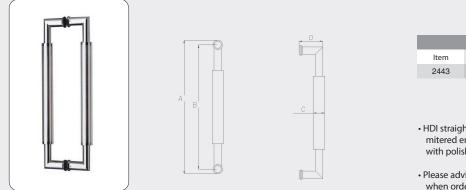

| J            |  |
|--------------|--|
| <br>HDI 2471 |  |

HDI 2452

2.03 HDI Railing Systems

HDI 2443

- HDI straight 304 stainless steel pull handle with mitered ends returns. Available in a brushed finish with polished ends.
- Please advise fastening type and door thickness when ordering.