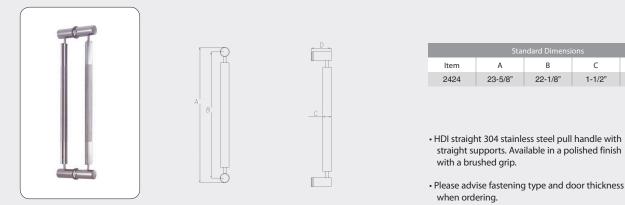

HDI 2424

D

3-3/8"

С

1-1/2"

 HDI straight 304 stainless steel pull handle with curved ends and straight supports. Available in a polished finish with a brushed grip, polished rings at grip.

 Please advise fastening type and door thickness when ordering.