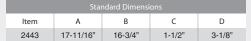

| J            |  |
|--------------|--|
| <br>HDI 2471 |  |

HDI 2452

2.03 HDI Railing Systems

HDI 2443

- HDI straight 304 stainless steel pull handle with mitered ends returns. Available in a brushed finish with polished ends.
- Please advise fastening type and door thickness when ordering.