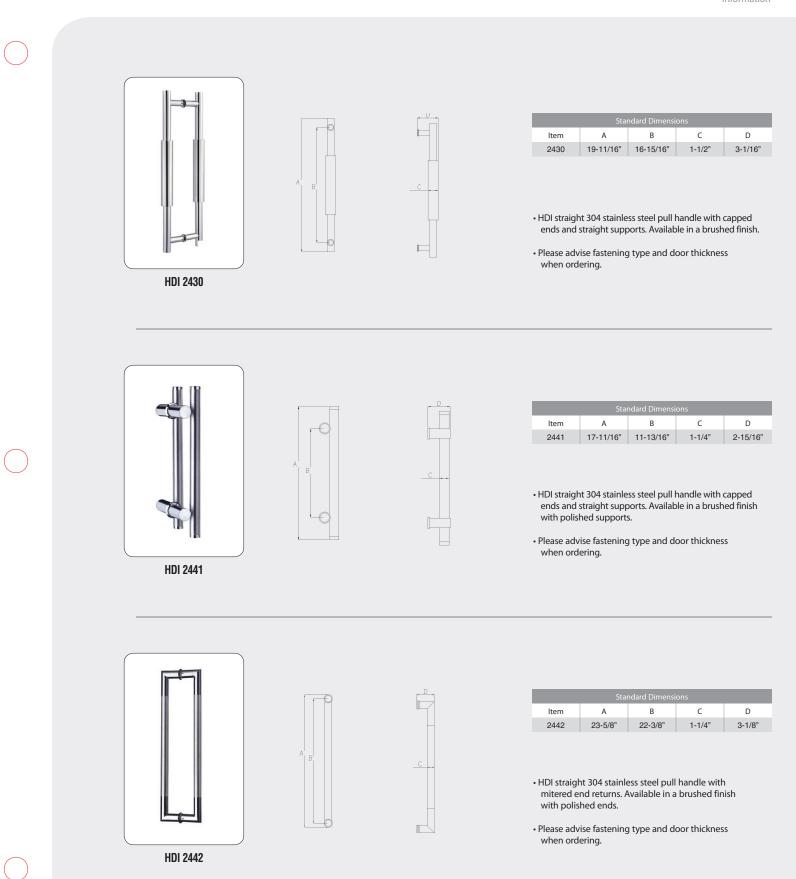

fastening type and door thickness when ordering.

| ſ     | 5 |  |
|-------|---|--|
|       | À |  |
| А, В. |   |  |
|       |   |  |

| Standard Dimensions |           |           |        |    |         |
|---------------------|-----------|-----------|--------|----|---------|
| Item                | А         | В         | С      | D  | W       |
| 2452                | 16-15/16" | 15-11/16" | 1-1/4" | 3" | 2-7/16" |
|                     |           |           |        |    |         |

• HDI curved 304 stainless steel pull handle with straight supports. Available in a Available in a polished finish with a brushed grip, polished rings at grip.

• Please advise fastening type and door thickness when ordering.

| J            |  |
|--------------|--|
| <br>HDI 2471 |  |





HDI 2452



2.03 HDI Railing Systems



HDI 2443



- HDI straight 304 stainless steel pull handle with mitered ends returns. Available in a brushed finish with polished ends.
- Please advise fastening type and door thickness when ordering.



HDI 2449



• HDI curved 304 stainless steel pull handle with curved end returns. Available in a brushed finish with polished ends.

• Please advise fastening type and door thickness when ordering.



| Standard Dimensions |         |         |        |         |  |
|---------------------|---------|---------|--------|---------|--|
| ltem                | А       | В       | С      | D       |  |
| 2450                | 21-5/8" | 15-3/4" | 1-1/4" | 3-1/16" |  |

• HDI curved 304 stainless steel pull handle with capped ends and straight supports. Available in a