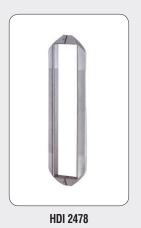

| Standard Dimensions |         |         |         |         |
|---------------------|---------|---------|---------|---------|
| ltem                | А       | В       | С       | D       |
| 2478                | 23-5/8" | 21-7/8" | 1-9/16" | 3-1/16" |

• HDI straight 304 stainless steel pull handle with formed end returns. Available in a brushed finish with polished ends.

• Please advise fastening type and door thickness when ordering.

| Standard Dimensions |         |         |        |          |  |
|---------------------|---------|---------|--------|----------|--|
| ltem                | А       | В       | С      | D        |  |
| 2477                | 23-5/8" | 22-5/8" | 1-1/2" | 2-13/16" |  |
|                     |         |         |        |          |  |