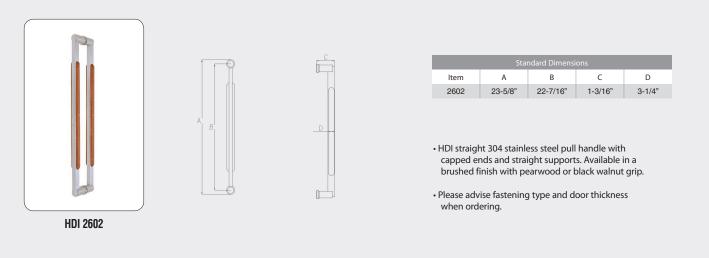

| 2478                | 23-5/8" | 21-7/8" | 1-9/16" | 3-1/16" |

• HDI straight 304 stainless steel pull handle with formed end returns. Available in a brushed finish with polished ends.

• Please advise fastening type and door thickness when ordering.



| Standard Dimensions |         |         |        |          |  |
|---------------------|---------|---------|--------|----------|--|
| ltem                | А       | В       | С      | D        |  |
| 2477                | 23-5/8" | 22-5/8" | 1-1/2" | 2-13/16" |  |
|                     |         |         |        |          |  |

- HDI straight and segmented 304 stainless steel pull handle with mitered end returns. Available in a brushed finish with polished ends.
- Please advise fastening type and door thickness when ordering.