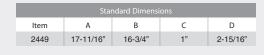

HDI 2449

• HDI curved 304 stainless steel pull handle with curved end returns. Available in a brushed finish with polished ends.

• Please advise fastening type and door thickness when ordering.

| Standard Dimensions |         |         |        |         |  |
|---------------------|---------|---------|--------|---------|--|
| ltem                | А       | В       | С      | D       |  |
| 2450                | 21-5/8" | 15-3/4" | 1-1/4" | 3-1/16" |  |