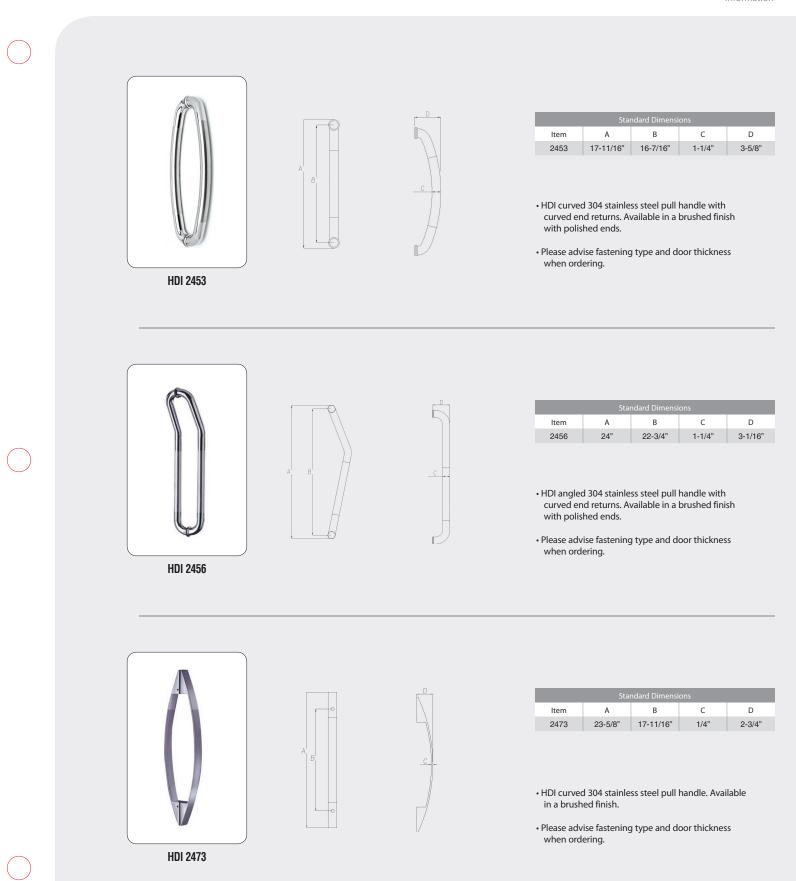

mitered ends returns. Available in a brushed finish with polished ends.
- Please advise fastening type and door thickness when ordering.



HDI 2449



• HDI curved 304 stainless steel pull handle with curved end returns. Available in a brushed finish with polished ends.

• Please advise fastening type and door thickness when ordering.



| Standard Dimensions |         |         |        |         |  |
|---------------------|---------|---------|--------|---------|--|
| ltem                | А       | В       | С      | D       |  |
| 2450                | 21-5/8" | 15-3/4" | 1-1/4" | 3-1/16" |  |

• HDI curved 304 stainless steel pull handle with capped ends and straight supports. Available in a polished finish.

• Please advise fastening type and door thickness when ordering.

HDI 2450





 Standard Dimensions

 Item
 A
 B
 C
 D

 2476
 21-5/8"
 20-1/4"
 1-1/2"
 3-7/16"

- HDI straight and segmented 304 stainless steel pull handle with straight supports. Available in a brushed finish.
- Please advise fastening type and door thickness when ordering.







| Standard Dimensions |         |         |         |         |
|---------------------|---------|---------|---------|---------|
| ltem                | А       | В       | С       | D       |
| 2478                | 23-5/8" | 21-7/8" | 1-9/16" | 3-1/16" |

• HDI straight 304 stainless steel pull handle with formed end returns. Available in a brushed finish with polished ends.

• Please advise fastening type and door thickness when ordering.



| Standard Dimensions |         |         |        |          |  |
|---------