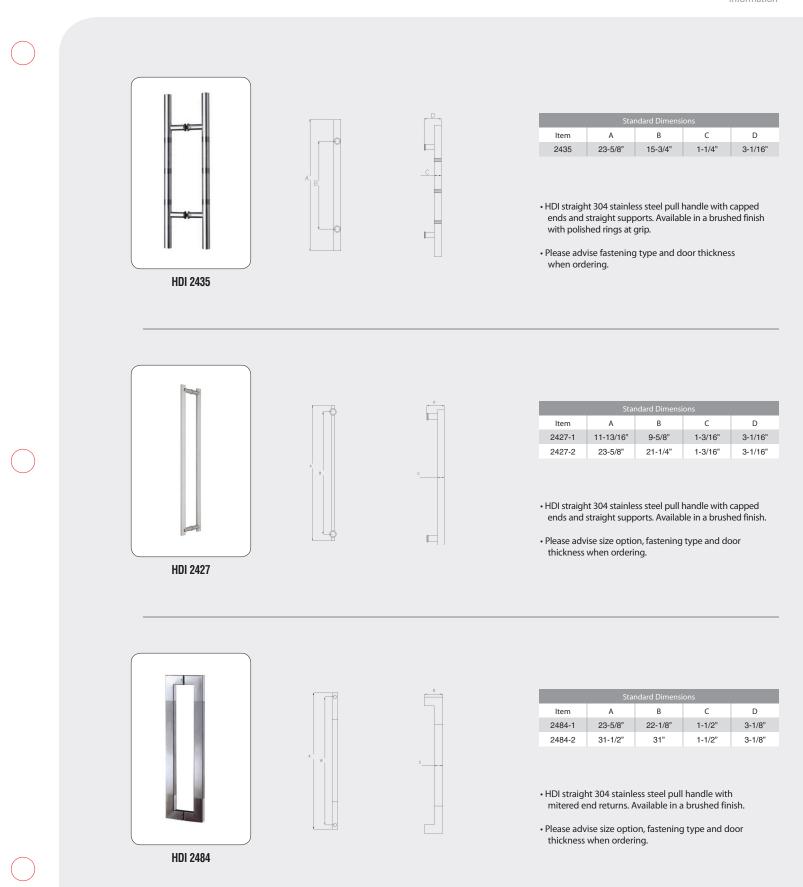

|
| 2478                | 23-5/8" | 21-7/8" | 1-9/16" | 3-1/16" |

• HDI straight 304 stainless steel pull handle with formed end returns. Available in a brushed finish with polished ends.

• Please advise fastening type and door thickness when ordering.



| Standard Dimensions |         |         |        |          |  |
|---------------------|---------|---------|--------|----------|--|
| ltem                | А       | В       | С      | D        |  |
| 2477                | 23-5/8" | 22-5/8" | 1-1/2" | 2-13/16" |  |
|                     |         |         |        |          |  |

- HDI straight and segmented 304 stainless steel pull handle with mitered end returns. Available in a brushed finish with polished ends.
- Please advise fastening type and door thickness when ordering.