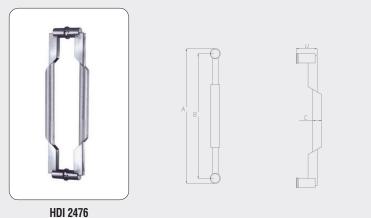

 Item
 A
 B
 C
 D

 2476
 21-5/8"
 20-1/4"
 1-1/2"
 3-7/16"

- HDI straight and segmented 304 stainless steel pull handle with straight supports. Available in a brushed finish.
- Please advise fastening type and door thickness when ordering.