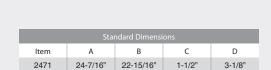

| J            |  |
|--------------|--|
| <br>HDI 2471 |  |

HDI 2452

2.03 HDI Railing Systems

HDI 2443

- HDI straight 304 stainless steel pull handle with mitered ends returns. Available in a brushed finish with polished ends.
- Please advise fastening type and door thickness when ordering.